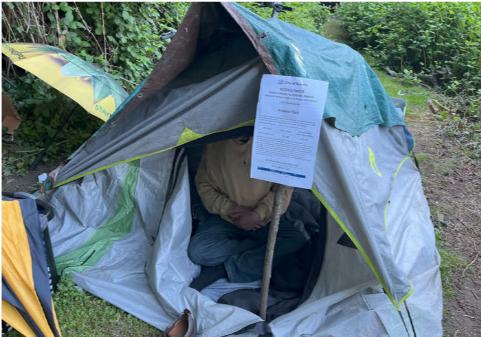

# **Inspection Photos**

| Slope more than 27 degrees               | ⊔ ү                     | es ⊠ No          |                         |                                     |
|------------------------------------------|-------------------------|------------------|-------------------------|-------------------------------------|
| Slide Zone                               | □ Y                     | ′es ☑ No         |                         |                                     |
| Fires                                    | □ Y                     | ′es ☑ No         |                         |                                     |
| Exposed Electrical Wiring                | □ Y                     | ′es ☑ No         |                         |                                     |
| Other                                    | □ Y                     | ′es <b>☑ No</b>  |                         |                                     |
|                                          | TOTAL COUNT:            | 1                |                         |                                     |
|                                          | TOTAL SCORE:            | 16               |                         |                                     |
| <b>EXHIBIT A: SITE INSPECTION PH</b>     | HOTOS                   |                  |                         |                                     |
| During a site inspection, Field Coordina | tors should take photos | of the following | ng and store the photos | in the appropriate G: Drive folder: |
| <ul> <li>Cross Street Signs</li> </ul>   | • Ph                    | notos of Individ | dual Tents •            | Vehicle/RVs/License Plates          |