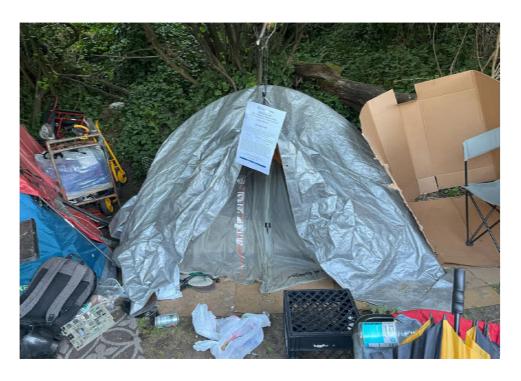

# **Inspection Photos**

| Slope more than 27 degrees               | ⊔ ү                     | es ⊠ No          |                         |                                     |
|------------------------------------------|-------------------------|------------------|-------------------------|-------------------------------------|
| Slide Zone                               | □ Y                     | ′es ☑ No         |                         |                                     |
| Fires                                    | □ Y                     | ′es ☑ No         |                         |                                     |
| Exposed Electrical Wiring                | □ Y                     | ′es ☑ No         |                         |                                     |
| Other                                    | □ Y                     | ′es <b>☑ No</b>  |                         |                                     |
|                                          | TOTAL COUNT:            | 1                |                         |                                     |
|                                          | TOTAL SCORE:            | 16               |                         |                                     |
| <b>EXHIBIT A: SITE INSPECTION PH</b>     | HOTOS                   |                  |                         |                                     |
| During a site inspection, Field Coordina | tors should take photos | of the following | ng and store the photos | in the appropriate G: Drive folder: |
| <ul> <li>Cross Street Signs</li> </ul>   | • Ph                    | notos of Individ | dual Tents •            | Vehicle/RVs/License Plates          |