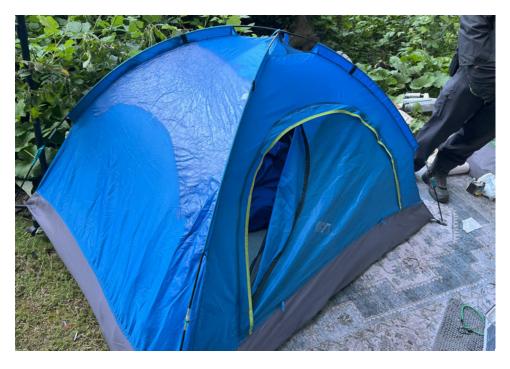

| Slope more than 27 degrees               | ⊔ ү                     | es ⊠ No          |                         |                                     |
|------------------------------------------|-------------------------|------------------|-------------------------|-------------------------------------|
| Slide Zone                               | □ Y                     | ′es ☑ No         |                         |                                     |
| Fires                                    | □ Y                     | ′es ☑ No         |                         |                                     |
| Exposed Electrical Wiring                | □ Y                     | ′es ☑ No         |                         |                                     |
| Other                                    | □ Y                     | ′es <b>☑ No</b>  |                         |                                     |
|                                          | TOTAL COUNT:            | 1                |                         |                                     |
|                                          | TOTAL SCORE:            | 16               |                         |                                     |
| <b>EXHIBIT A: SITE INSPECTION PH</b>     | HOTOS                   |                  |                         |                                     |
| During a site inspection, Field Coordina | tors should take photos | of the following | ng and store the photos | in the appropriate G: Drive folder: |
| <ul> <li>Cross Street Signs</li> </ul>   | • Ph                    | notos of Individ | dual Tents •            | Vehicle/RVs/License Plates          |

# **Inspection Photos**