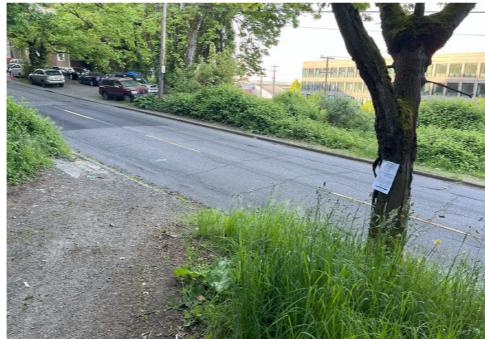

| Heav   | / Crew Hours On-site    | 0                    |                                                       |
|--------|-------------------------|----------------------|-------------------------------------------------------|
| Numb   | per of Labor Crew       | 4                    | 1 parks team with a trailer and one parks mini packer |
| Labor  | Crew Hours On-site      | 2                    |                                                       |
|        |                         |                      |                                                       |
| STAGI  | NG LOCATION             |                      |                                                       |
| Date/  | Гіте:                   | Location:            |                                                       |
| SITE F | POSTING PHOTOS          |                      |                                                       |
| No     | Regular Encampment Clea | n-up: 72-hour Notice |                                                       |
| •      | Cross Street Signs      |                      |                                                       |

# **Posting Photos**