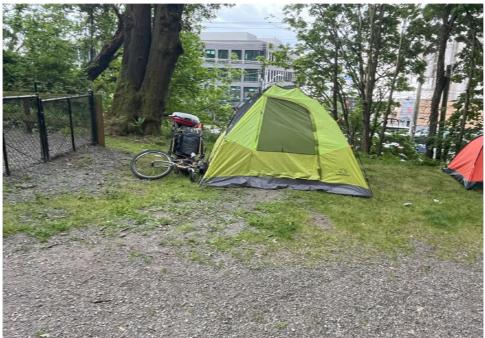

| Slope more than 27 degrees               | ⊔ ү                     | es ⊠ No          |                         |                                     |
|------------------------------------------|-------------------------|------------------|-------------------------|-------------------------------------|
| Slide Zone                               | □ Y                     | ′es ☑ No         |                         |                                     |
| Fires                                    | □ Y                     | ′es ☑ No         |                         |                                     |
| Exposed Electrical Wiring                | □ Y                     | ′es ☑ No         |                         |                                     |
| Other                                    | □ Y                     | ′es <b>☑ No</b>  |                         |                                     |
|                                          | TOTAL COUNT:            | 1                |                         |                                     |
|                                          | TOTAL SCORE:            | 16               |                         |                                     |
| <b>EXHIBIT A: SITE INSPECTION PH</b>     | HOTOS                   |                  |                         |                                     |
| During a site inspection, Field Coordina | tors should take photos | of the following | ng and store the photos | in the appropriate G: Drive folder: |
| <ul> <li>Cross Street Signs</li> </ul>   | • Ph                    | notos of Individ | dual Tents •            | Vehicle/RVs/License Plates          |

# **Inspection Photos**