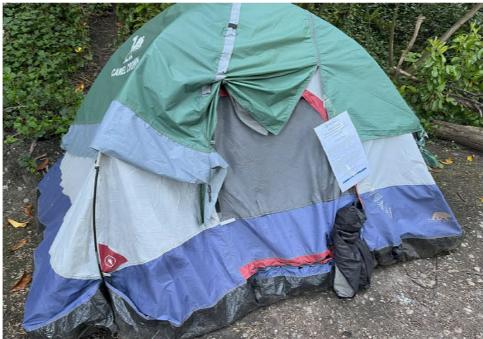

| Slope more than 27 degrees               | ⊔ ү                     | es ⊠ No          |                         |                                     |
|------------------------------------------|-------------------------|------------------|-------------------------|-------------------------------------|
| Slide Zone                               | □ Y                     | ′es ☑ No         |                         |                                     |
| Fires                                    | □ Y                     | ′es ☑ No         |                         |                                     |
| Exposed Electrical Wiring                | □ Y                     | ′es ☑ No         |                         |                                     |
| Other                                    | □ Y                     | ′es <b>☑ No</b>  |                         |                                     |
|                                          | TOTAL COUNT:            | 1                |                         |                                     |
|                                          | TOTAL SCORE:            | 16               |                         |                                     |
| <b>EXHIBIT A: SITE INSPECTION PH</b>     | HOTOS                   |                  |                         |                                     |
| During a site inspection, Field Coordina | tors should take photos | of the following | ng and store the photos | in the appropriate G: Drive folder: |
| <ul> <li>Cross Street Signs</li> </ul>   | • Ph                    | notos of Individ | dual Tents •            | Vehicle/RVs/License Plates          |

# **Inspection Photos**