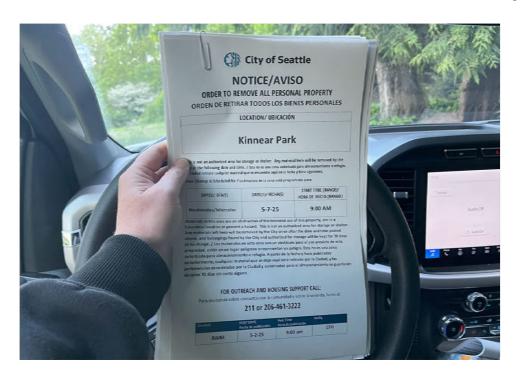

| Heav   | / Crew Hours On-site    | 0                    |                                                       |
|--------|-------------------------|----------------------|-------------------------------------------------------|
| Numb   | per of Labor Crew       | 4                    | 1 parks team with a trailer and one parks mini packer |
| Labor  | Crew Hours On-site      | 2                    |                                                       |
|        |                         |                      |                                                       |
| STAGI  | NG LOCATION             |                      |                                                       |
| Date/  | Гіте:                   | Location:            |                                                       |
| SITE F | POSTING PHOTOS          |                      |                                                       |
| No     | Regular Encampment Clea | n-up: 72-hour Notice |                                                       |
| •      | Cross Street Signs      |                      |                                                       |

# **Posting Photos**