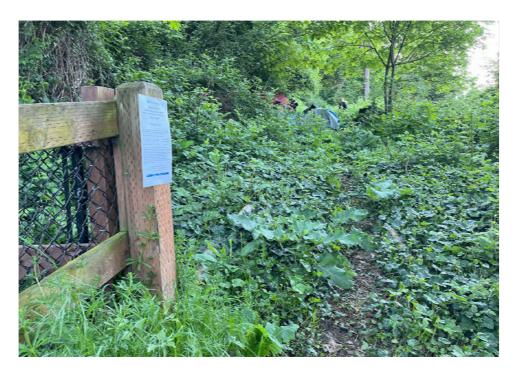

| Slope more than 27 degrees               | ⊔ ү                     | es ⊠ No          |                         |                                     |
|------------------------------------------|-------------------------|------------------|-------------------------|-------------------------------------|
| Slide Zone                               | □ Y                     | ′es ☑ No         |                         |                                     |
| Fires                                    | □ Y                     | ′es ☑ No         |                         |                                     |
| Exposed Electrical Wiring                | □ Y                     | ′es ☑ No         |                         |                                     |
| Other                                    | □ Y                     | ′es <b>☑ No</b>  |                         |                                     |
|                                          | TOTAL COUNT:            | 1                |                         |                                     |
|                                          | TOTAL SCORE:            | 16               |                         |                                     |
| <b>EXHIBIT A: SITE INSPECTION PH</b>     | HOTOS                   |                  |                         |                                     |
| During a site inspection, Field Coordina | tors should take photos | of the following | ng and store the photos | in the appropriate G: Drive folder: |
| <ul> <li>Cross Street Signs</li> </ul>   | • Ph                    | notos of Individ | dual Tents •            | Vehicle/RVs/License Plates          |

#### **NAVIGATION TEAM ASSESSMENT**

**Debris Fields** 

| Full encampment cleanup        |
|--------------------------------|
| Litter pick                    |
| Reported to SPU as illegal dum |

General Photos of the Encampment

# **Inspection Photos**