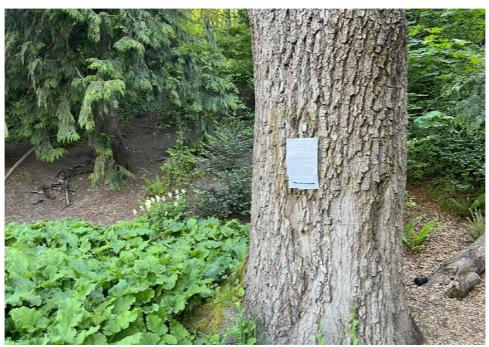

| Heav   | / Crew Hours On-site    | 0                    |                                                       |
|--------|-------------------------|----------------------|-------------------------------------------------------|
| Numb   | per of Labor Crew       | 4                    | 1 parks team with a trailer and one parks mini packer |
| Labor  | Crew Hours On-site      | 2                    |                                                       |
|        |                         |                      |                                                       |
| STAGI  | NG LOCATION             |                      |                                                       |
| Date/  | Гіте:                   | Location:            |                                                       |
| SITE F | POSTING PHOTOS          |                      |                                                       |
| No     | Regular Encampment Clea | n-up: 72-hour Notice |                                                       |
| •      | Cross Street Signs      |                      |                                                       |

# **Posting Photos**