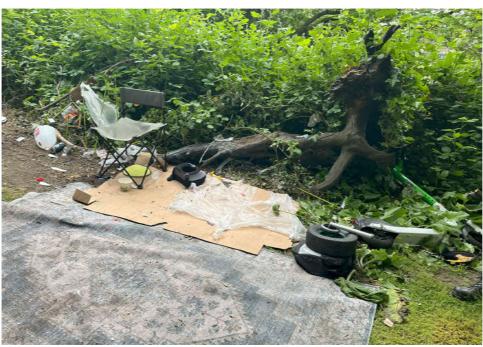

# **Inspection Photos**

| Slope more than 27 degrees               | ⊔ ү                     | es ⊠ No          |                         |                                     |
|------------------------------------------|-------------------------|------------------|-------------------------|-------------------------------------|
| Slide Zone                               | □ Y                     | ′es ☑ No         |                         |                                     |
| Fires                                    | □ Y                     | ′es ☑ No         |                         |                                     |
| Exposed Electrical Wiring                | □ Y                     | ′es ☑ No         |                         |                                     |
| Other                                    | □ Y                     | ′es <b>☑ No</b>  |                         |                                     |
|                                          | TOTAL COUNT:            | 1                |                         |                                     |
|                                          | TOTAL SCORE:            | 16               |                         |                                     |
| <b>EXHIBIT A: SITE INSPECTION PH</b>     | HOTOS                   |                  |                         |                                     |
| During a site inspection, Field Coordina | tors should take photos | of the following | ng and store the photos | in the appropriate G: Drive folder: |
| <ul> <li>Cross Street Signs</li> </ul>   | • Ph                    | notos of Individ | dual Tents •            | Vehicle/RVs/License Plates          |