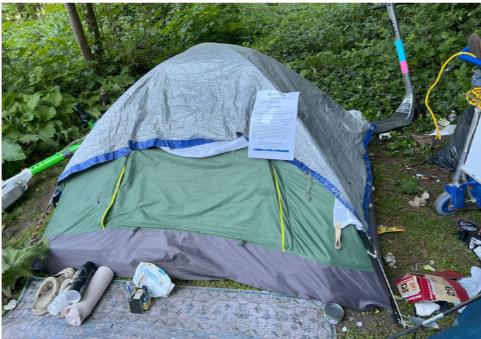

| Slope more than 27 degrees               | ⊔ ү                     | es ⊠ No          |                         |                                     |
|------------------------------------------|-------------------------|------------------|-------------------------|-------------------------------------|
| Slide Zone                               | □ Y                     | ′es ☑ No         |                         |                                     |
| Fires                                    | □ Y                     | ′es ☑ No         |                         |                                     |
| Exposed Electrical Wiring                | □ Y                     | ′es ☑ No         |                         |                                     |
| Other                                    | □ Y                     | ′es <b>☑ No</b>  |                         |                                     |
|                                          | TOTAL COUNT:            | 1                |                         |                                     |
|                                          | TOTAL SCORE:            | 16               |                         |                                     |
| <b>EXHIBIT A: SITE INSPECTION PH</b>     | HOTOS                   |                  |                         |                                     |
| During a site inspection, Field Coordina | tors should take photos | of the following | ng and store the photos | in the appropriate G: Drive folder: |
| <ul> <li>Cross Street Signs</li> </ul>   | • Ph                    | notos of Individ | dual Tents •            | Vehicle/RVs/License Plates          |

#### **NAVIGATION TEAM ASSESSMENT**

**Debris Fields** 

| Full encampment cleanup        |
|--------------------------------|
| Litter pick                    |
| Reported to SPU as illegal dum |

General Photos of the Encampment

# **Inspection Photos**