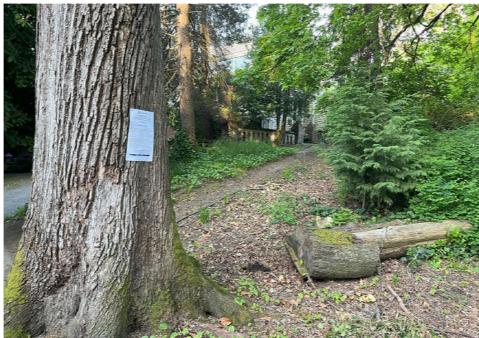

| Heav   | / Crew Hours On-site    | 0                    |                                                       |
|--------|-------------------------|----------------------|-------------------------------------------------------|
| Numb   | per of Labor Crew       | 4                    | 1 parks team with a trailer and one parks mini packer |
| Labor  | Crew Hours On-site      | 2                    |                                                       |
|        |                         |                      |                                                       |
| STAGI  | NG LOCATION             |                      |                                                       |
| Date/  | Гіте:                   | Location:            |                                                       |
| SITE F | POSTING PHOTOS          |                      |                                                       |
| No     | Regular Encampment Clea | n-up: 72-hour Notice |                                                       |
| •      | Cross Street Signs      |                      |                                                       |

# **Posting Photos**